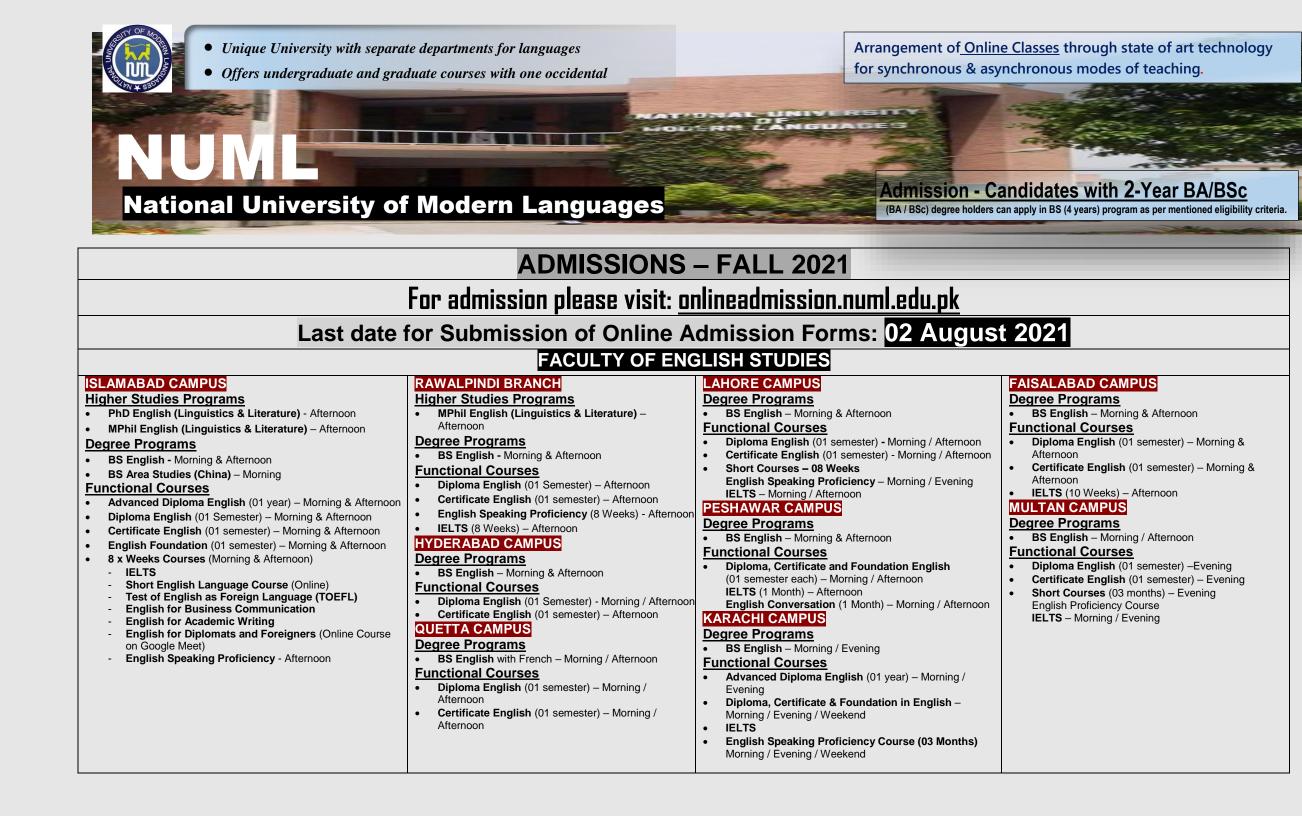

# ELIGIBILITY CRITERIA

### Candidate with Two-year BA/BSc Degree

Candidate holding of BA/BSc degree will be allowed to take admission in the third year (fifth semester) of BS (four-year degree) programme, after successful completion of **15-18** credit hours of bridging courses as prescribed by HEC and university.

Eligibility Criteria:

- Faculty of English Studies (BS English): BA/BSc with 45% marks. Relevancy of courses studied at graduation level is mandatory.
- Faculty of Social Sciences (BS International Relations, BS Mass Communication, and BS Psychology): BA/BSc with 45% marks. Relevancy of courses studied at graduation level is mandatory. (BS Pakistan Studies, B. Ed (4 years), BS Islamic Studies, BS Peace & Conflict Studies): BA/BSc with 45% marks.
- Faculty of Languages (Arabic, Urdu): BA/BSc with 45% marks & having an elective subject in the target language OR BA/BSc with 45% marks & Diploma / Advanced Diploma preferably Interpretation level in the Language from NUML OR equivalent.

• Faculty of Management Sciences (Economics): BA/BSc with 45% marks. Relevancy of courses studied at graduation level is mandatory.

| c. Applicants with valid GRE International/GAT-Subject from NTS will have to pass written/subject<br>MS/MPhil Programs:                                                                                                                                                                                                                                                                                                                                                                                                                                                                                                                                                                                                                                                                                                | rsity with minimum 2.5 out of 4.0 CGPA (2.0 out of 4.0 CGPA for MS EE only, PEC registration is also mandatory) or Grade 'B' under semester<br>sh programs only).<br>emic qualification, valid GRE International / NTS / NUML devised GAT- General Score.<br>ctive portion of NUML GAT-G (as per schedule of respective Faculties) to secure admission.                                                                                                                                                                                                                                                                                                                                                                                                                                                                                                                                                                                                                                                                                                                                                                                                                                                                        |
|------------------------------------------------------------------------------------------------------------------------------------------------------------------------------------------------------------------------------------------------------------------------------------------------------------------------------------------------------------------------------------------------------------------------------------------------------------------------------------------------------------------------------------------------------------------------------------------------------------------------------------------------------------------------------------------------------------------------------------------------------------------------------------------------------------------------|--------------------------------------------------------------------------------------------------------------------------------------------------------------------------------------------------------------------------------------------------------------------------------------------------------------------------------------------------------------------------------------------------------------------------------------------------------------------------------------------------------------------------------------------------------------------------------------------------------------------------------------------------------------------------------------------------------------------------------------------------------------------------------------------------------------------------------------------------------------------------------------------------------------------------------------------------------------------------------------------------------------------------------------------------------------------------------------------------------------------------------------------------------------------------------------------------------------------------------|
| <ul> <li>Faculty of English Studies:<br/><u>Degree Programs</u>: <ul> <li>BS English, BS Area Studies (China): Intermediate with 2<sup>nd</sup> Division OR A–Level with 50% marks OR Equivalent.</li> <li><u>Functional Courses</u>: <ul> <li>Advanced Diploma English: Bachelor's degree.</li> <li>Diploma English: Intermediate OR Matriculation with Certificate in English OR Equivalent.</li> <li>English for Diplomats &amp; Foreigners: Intermediate or equivalent.</li> <li>Certificate / Foundation in English, English Speaking Proficiency, IELTS, TOEFL,</li> <li>Short English Language: Matriculation OR Equivalent.</li> <li>English for Business Communication: For Business Professionals</li> <li>English for Academic Writing: For Researchers of all Disciplines</li> </ul> </li> </ul></li></ul> | <ul> <li>Faculty of Languages:</li> <li><u>Degree Programs</u>:</li> <li>BS Chinese Language Teaching, BS in Language Programs: Intermediate with 2<sup>nd</sup> Division OR A–Level with 50% marks OR Equivalent.</li> <li><u>Functional Courses</u>:</li> <li>PGD Spanish: Graduation with Advanced Diploma or equivalent in Spanish language.</li> <li>Advanced Diploma, Diploma in Interpretation: Intermediate with Diploma in the target language from NUML OR Equivalent.</li> <li>Diploma Teaching Chinese to Speakers of other Languages: 14 years of qualification in any field with HSK 4 or equivalent.</li> <li>Diploma: Matriculation with Certificate in the target language from NUML OR Equivalent.</li> <li>German (B-2): Matriculation with Diploma from NUML or B1 from Goethe Institute, Karachi.</li> <li>Certificate, Special Certificate-I, Russian Language Short Course, French (Level-1), German A1 &amp; A2, Short Language Courses: Matriculation OR Equivalent.</li> <li>French (Level- 2 to 8): Matriculation OR Equivalent with passing of previous level</li> <li>Special Certificate-II: Matriculation with Special Certificate-I in the target language from NUML OR Equivalent.</li> </ul> |
| Faculty of Social Sciences:         Degree Programs:         •       B.Ed Secondary (2.5 years): Bachelor's Degree with 45% marks from a recognized Univers         •       B.Ed Years: FA / FSc with 45% marks OR Equivalent.         •       BS IR, BS Peace & Conflict Studies, BS Islamic Studies, BS Pakistan Studies, BS Mass         •       BS IR, BS Peace & Conflict Studies, BS Islamic Studies, BS Pakistan Studies, BS Mass         •       B.Ed Secondary (1.5 year): MA / MSc with 45% marks.         Functional Courses:       •         •       Advanced Diploma in Clinical Psychology: MSc Applied Psychology OR Candidates having         •       Advanced Diploma: Montessori & Early Childhood Education: Graduation         Faculty of Management Sciences:         Degree Programs:            | Comm, BS Psychology, BS Health and Physical Education: Intermediate with 45% marks OR A – Level with 50% marks OR Equivalent.                                                                                                                                                                                                                                                                                                                                                                                                                                                                                                                                                                                                                                                                                                                                                                                                                                                                                                                                                                                                                                                                                                  |

- BBA (4 Years) BS Accounting & Fin, B.Com (Hons): Intermediate (12 Years) With Minimum 45% marks / A-Level with Minimum 50% marks.
  BBA (2 Years): 14 Years Qualification with Minimum 45% marks under Annual System or CGPA 2.0 under semester system
  BS Public Administration & Governance: Intermediate with 45% marks OR A Level with 50% marks OR Equivalent.